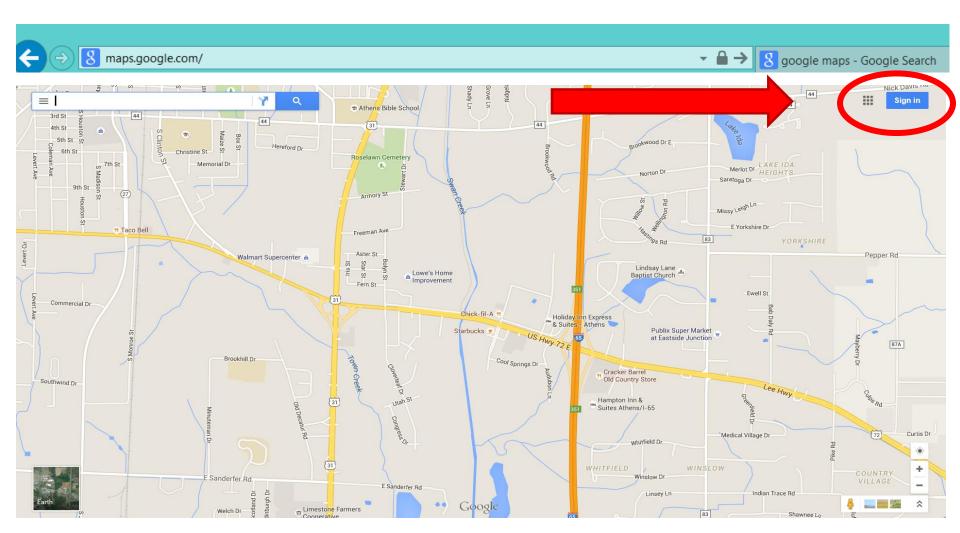

In your search engine search bar, type in <a href="maps.google.com">maps.google.com</a>

Sign into Google using your district email account

**Example:** <u>hillsboroughcomep@gmail.com</u>

One account. All of Google.

Sign in to continue to Google Maps Engine

Check the top right hand corner to ensure you're signed in

- Check the top right hand corner to ensure you're signed in
- Click on the ≡ icon to bring down menu