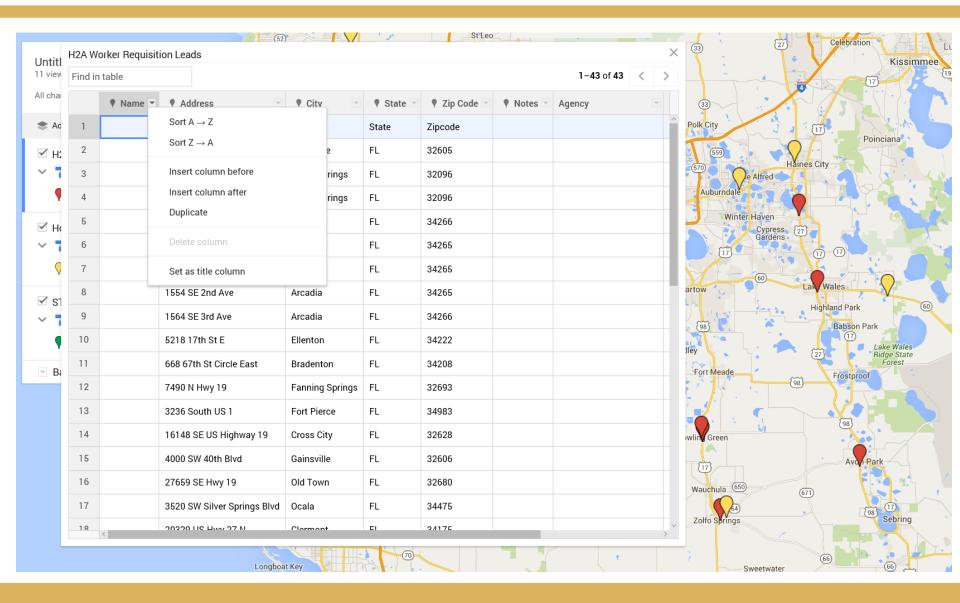

#### **Google Maps**

 Google will detect any incorrect addresses, these will appear on your data table but NOT on your map

#### **Google Maps**

Click on open table to edit information