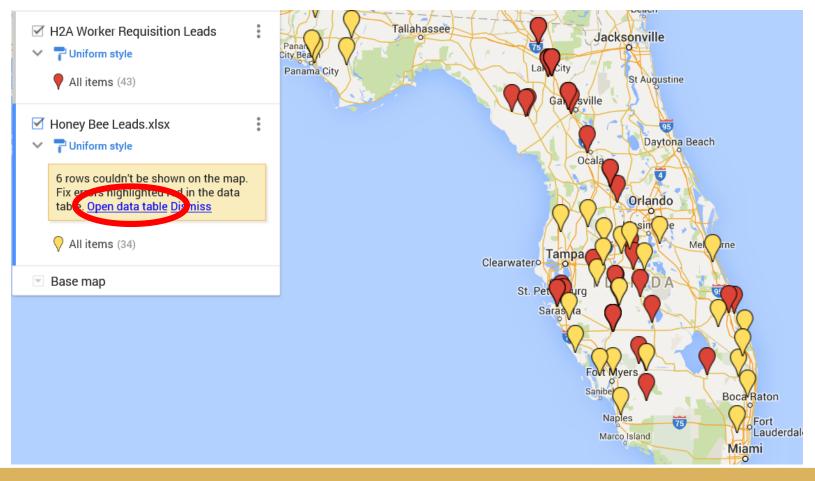

#### **Map Customization: Layering**

 Use the LAYER option to input additional data and record it all on the same map

### Map Customization: Layering

 Use the LAYER option to input additional data and keep it all on the same map

 This allows you to make maps displaying more than one group by region and or city

#### **Google Maps**

 Google will detect any incorrect addresses, these will appear on your data table but NOT on your map