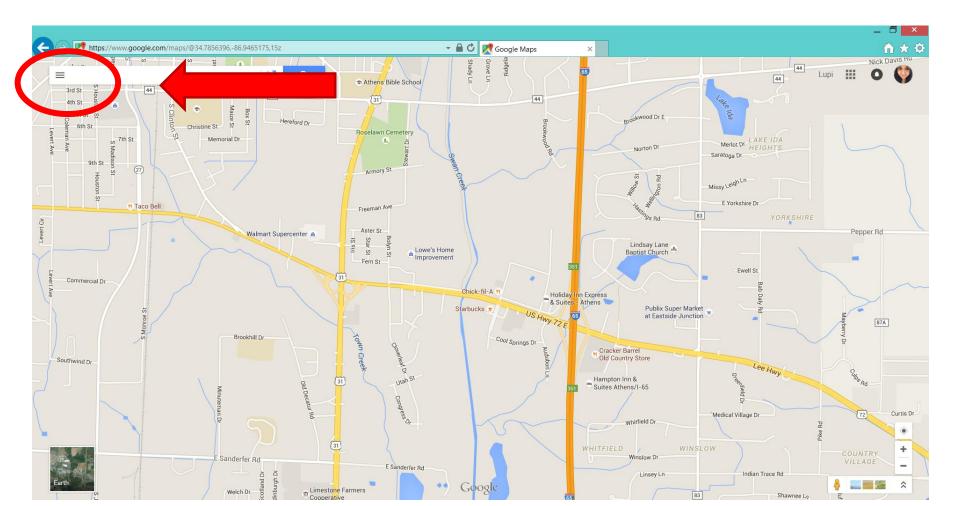

Sign in to continue to Google Maps Engine

Check the top right hand corner to ensure you're signed in

- Check the top right hand corner to ensure you're signed in
- Click on the ≡ icon to bring down menu