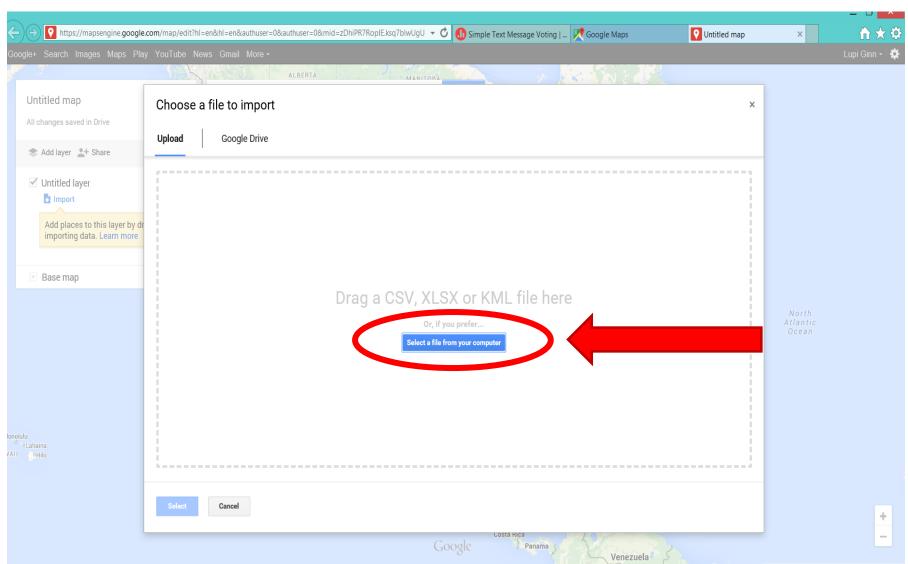

### Click on My Maps

- Click on My Maps
- Drop down menu appears, click CREATE

Click on IMPORT (your spreadsheet should be finished)

Select your desired Excel spreadsheet from your computer

- Select your desired Excel spreadsheet from your computer
- Tip: Keep all files on a separate folder for easy access.

Make sure to check all appropriate fields.