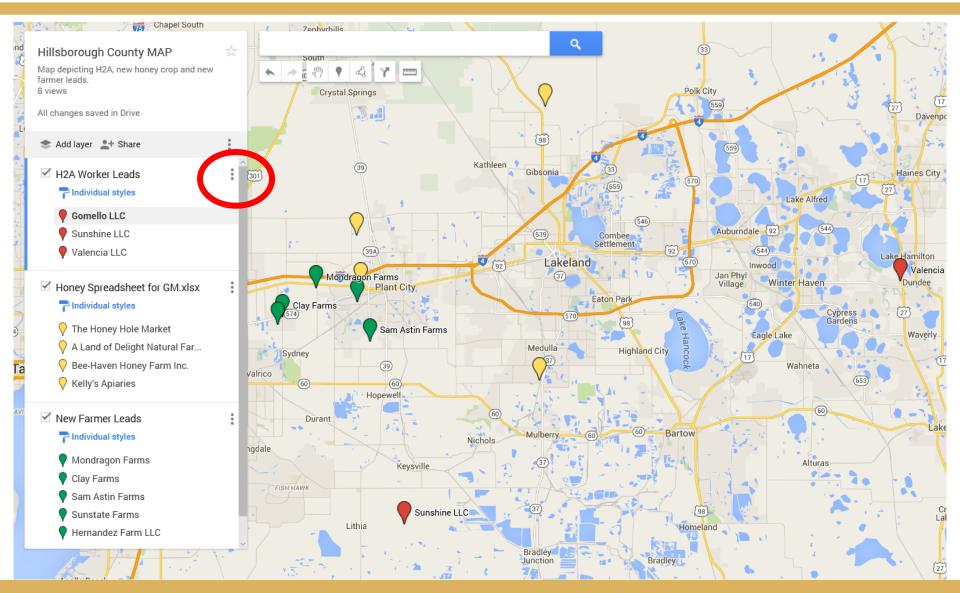

#### **Map Customization: Layering**

 Use the LAYER option to input additional data and record it all on the same map

### Map Customization: Layering

 Use the LAYER option to input additional data and keep it all on the same map

 This allows you to make maps displaying more than one group by region and or city