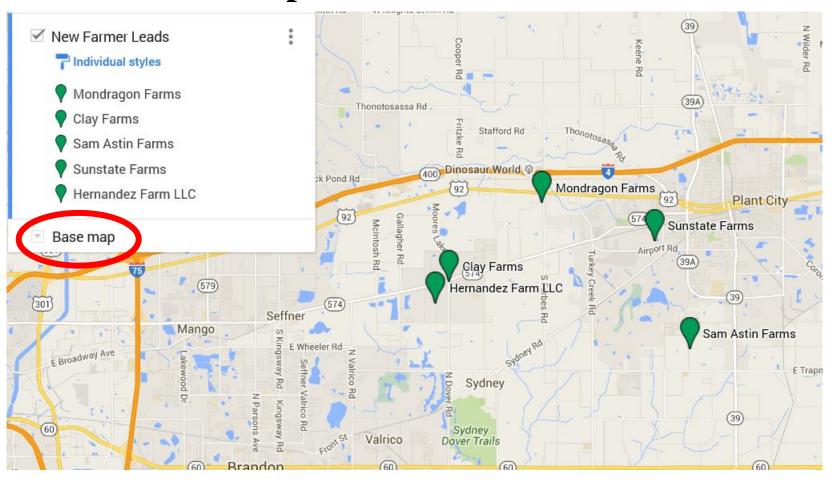

#### Click on base map

#### **Map Customization: Different Terrains**

Select desired map