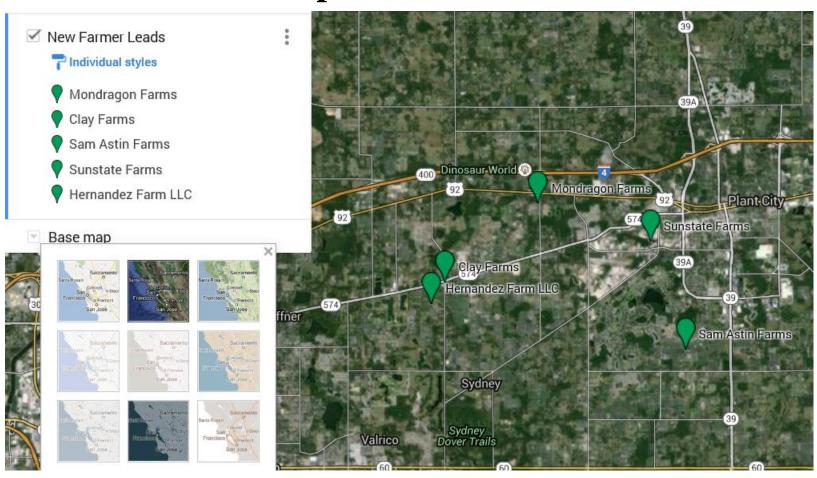

#### **Map Customization: Different Terrains**

#### Click on base map

#### **Map Customization: Different Terrains**

Select desired map