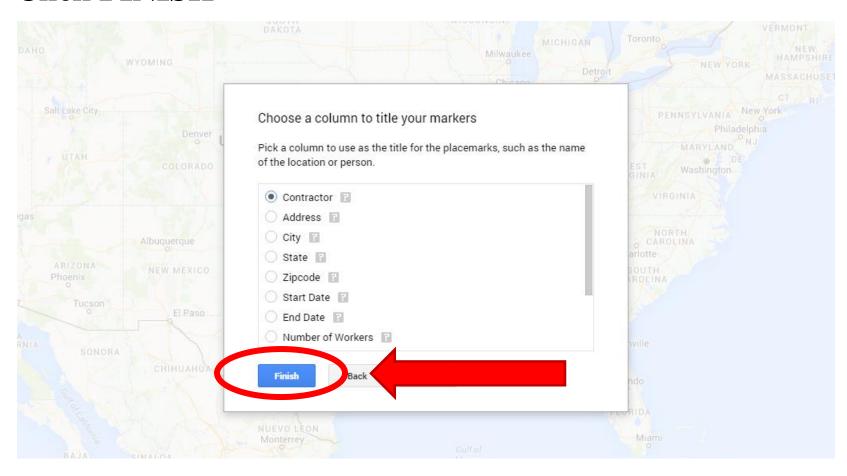

#### Click CONTINUE

Choose the title of your marker

Choose the title of your marker

- Choose the title of your marker
- Click FINISH