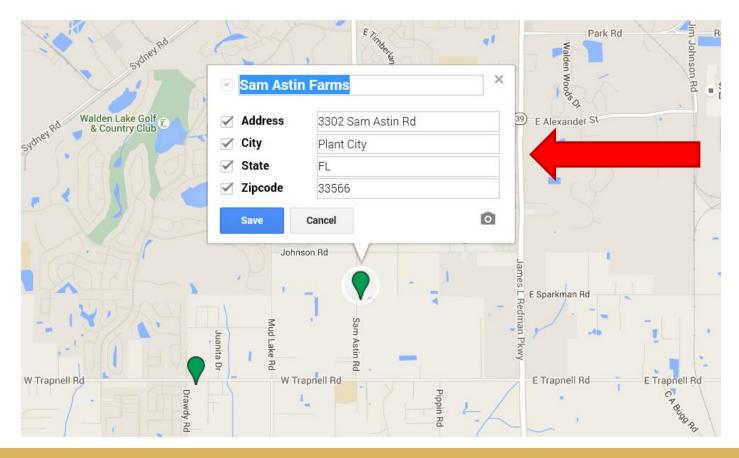

#### Google Maps: Markers

Clicking on the desired marker brings up all information

#### **Google Maps**

 Google will detect any incorrect addresses, these will appear on your data table but NOT on your map

#### **Google Maps**

Click on open table to edit information