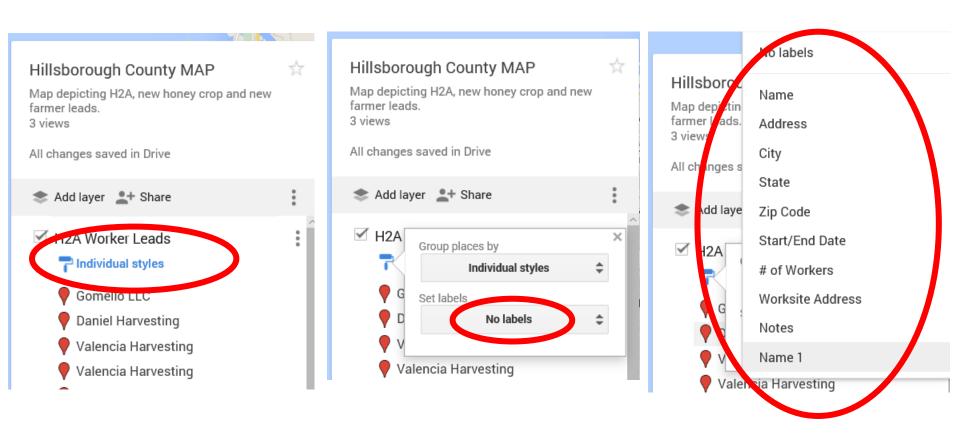

#### Modify each individual layer

- Group places by:
  - uniform style
  - sequence of color and letters
  - individual styles
- Set labels
  - any of the data fields provided (address, city, state, name of resource..)
- Modify marker by:
  - shapes and colors

## Map Customization: Labels

Label your markers by name, address, type etc..

# Map Customization: Labels