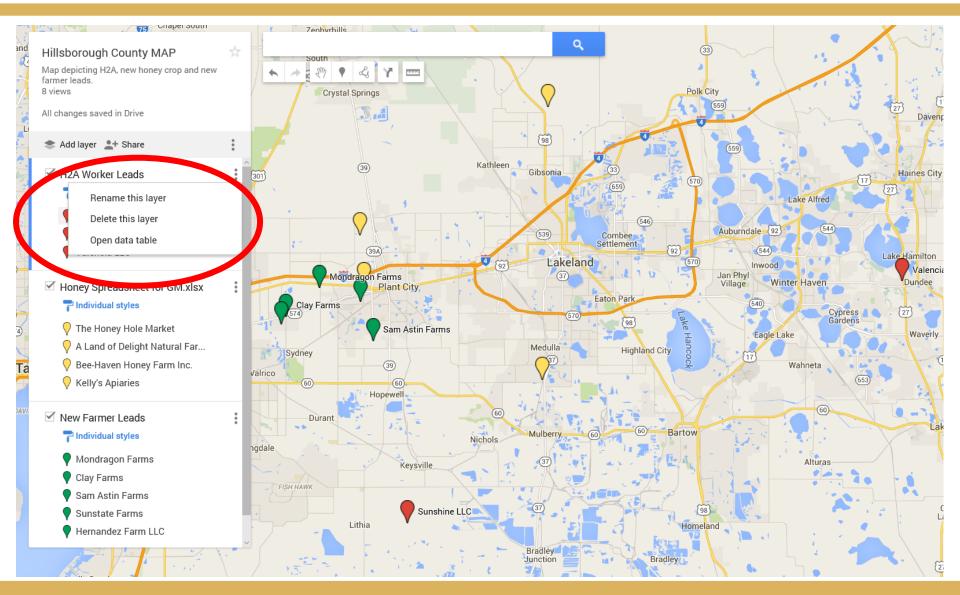

#### **Map Customization: Layering**

 Use the LAYER option to input additional data and record it all on the same map

### Map Customization: Layering

 Use the LAYER option to input additional data and keep it all on the same map

 This allows you to make maps displaying more than one group by region and or city