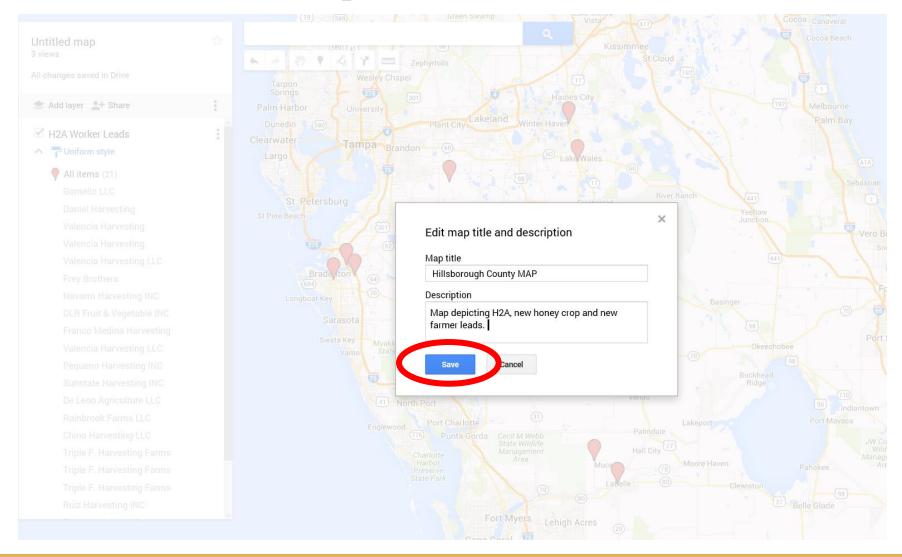

#### Your map will look like this...

Title your map

Enter title and description