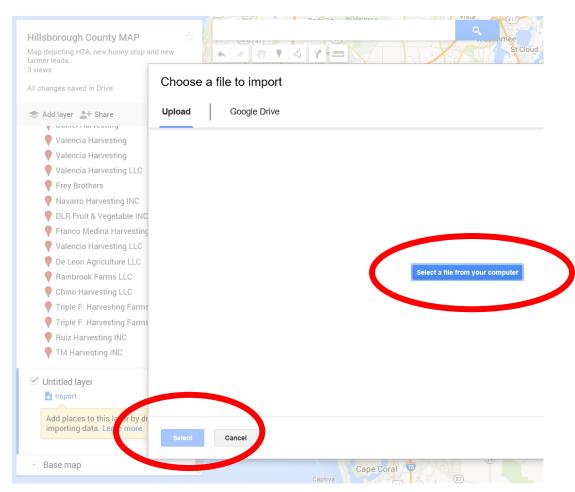

### Click on My Maps

- Click on My Maps
- Drop down menu appears, click CREATE

Click on IMPORT (your spreadsheet should be finished)

Select your desired Excel spreadsheet from your computer

- Select your desired Excel spreadsheet from your computer
- Tip: Keep all files on a separate folder for easy access.

Make sure to check all appropriate fields.

#### Click CONTINUE

Choose the title of your marker

Choose the title of your marker

- Choose the title of your marker
- Click FINISH