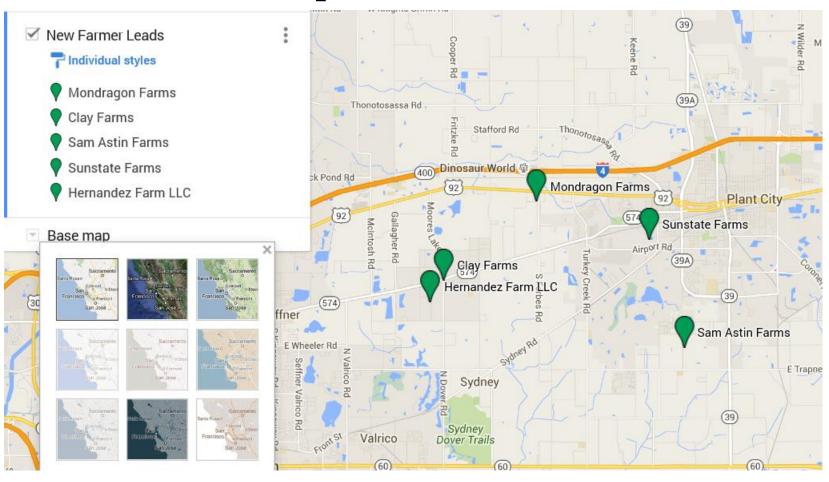

# **Map Customization Options**

#### Modify each individual layer

- Group places by:
  - uniform style
  - sequence of color and letters
  - individual styles
- Set labels
  - any of the data fields provided (address, city, state, name of resource..)
- Modify marker by:
  - shapes and colors

#### **Map Customization: Different Terrains**

#### Click on base map

#### **Map Customization: Different Terrains**

Select desired map