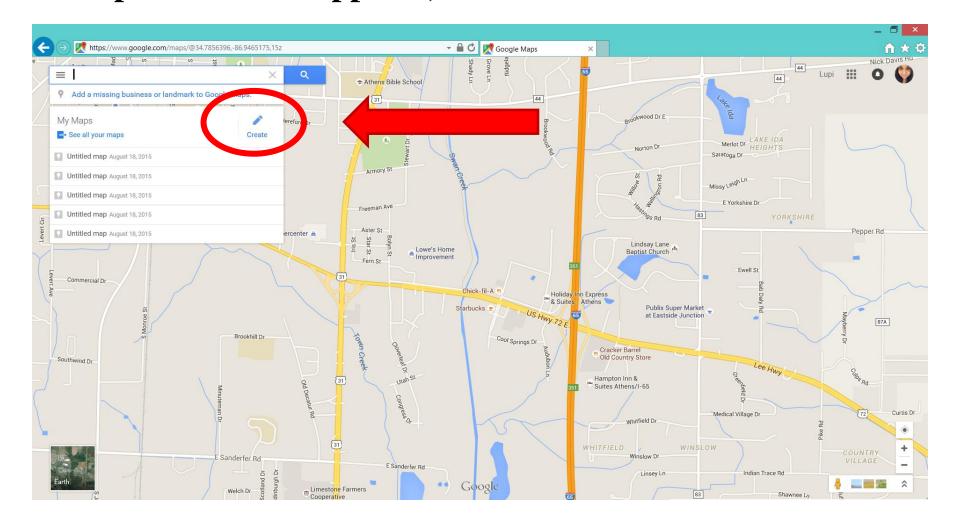

### Click on My Maps

- Click on My Maps
- Drop down menu appears, click CREATE

Click on IMPORT (your spreadsheet should be finished)

Select your desired Excel spreadsheet from your computer

- Select your desired Excel spreadsheet from your computer
- Tip: Keep all files on a separate folder for easy access.