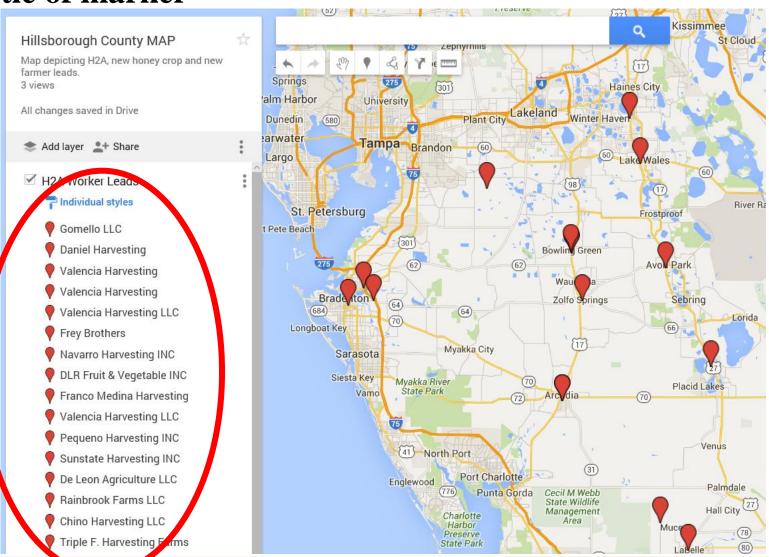

#### Modify each individual layer

- Group places by:
  - uniform style
  - sequence of color and letters
  - individual styles
- Set labels
  - any of the data fields provided (address, city, state, name of resource..)
- Modify marker by:
  - shapes and colors

## Map Customization: Labels

Label your markers by name, address, type etc..

# Map Customization: Labels