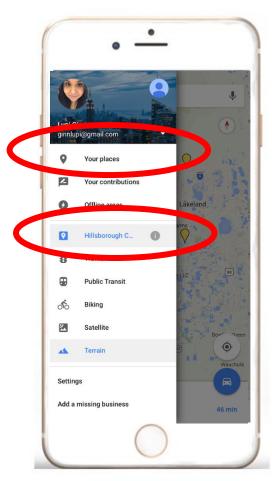

#### Things to remember #7

- Verify address to ensure they are correct
- Make sure you are signing in with the correct email address
- Any changes made to your map will reflect automatically

Use your smart phone to access your maps wherever you are!

Download the free Google Map app on your smartphone and sign in...

#### Use your smart phone to access your maps wherever you are!

Click on the ≡icon to bring down the drop menu and select desired map...