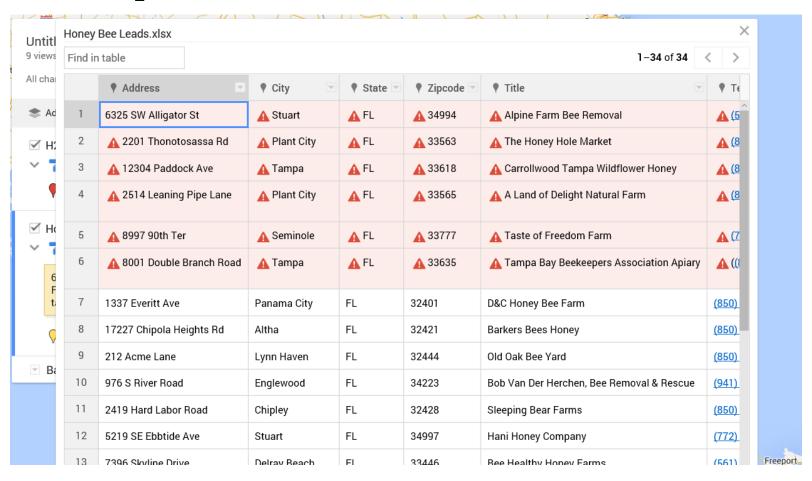

#### **Google Maps**

 Google will detect any incorrect addresses, these will appear on your data table but NOT on your map

#### **Google Maps**

Click on open table to edit information