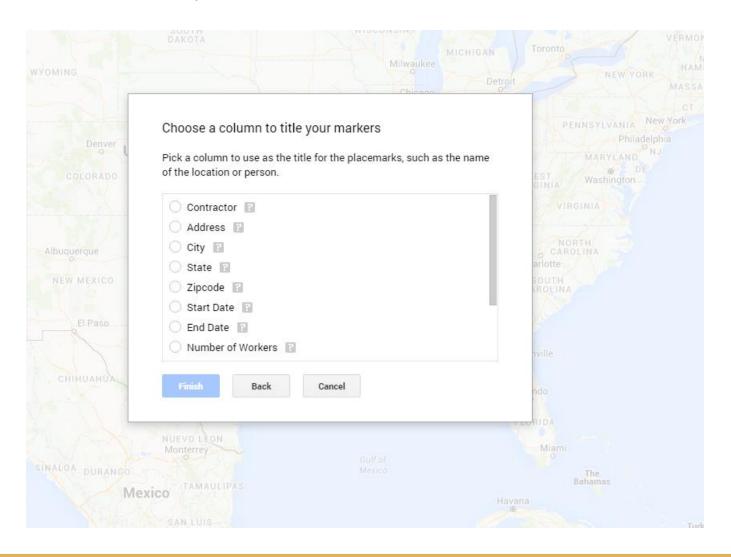

#### Click CONTINUE

Choose the title of your marker

Choose the title of your marker

- Choose the title of your marker
- Click FINISH