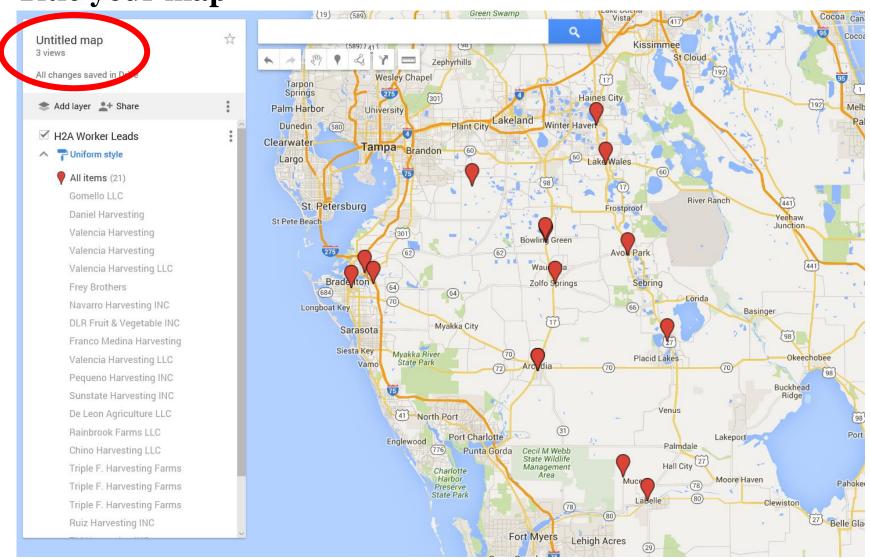

#### Your map will look like this...

Title your map

Enter title and description

#### Map completed