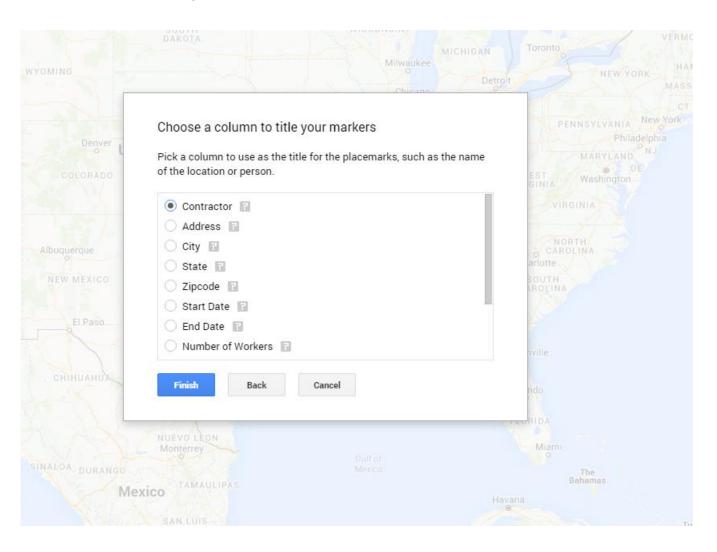

#### Click CONTINUE

Choose the title of your marker

Choose the title of your marker

- Choose the title of your marker
- Click FINISH