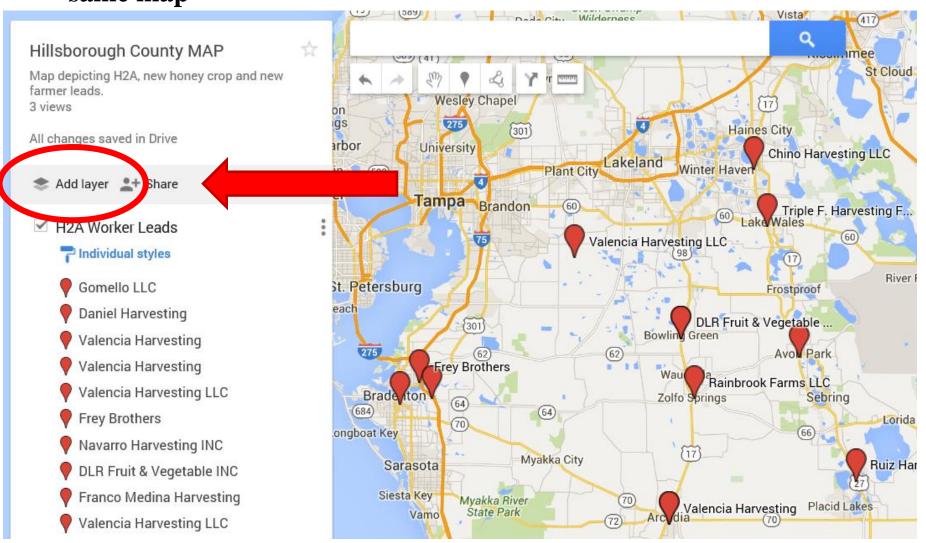

#### **Map Customization: Layering**

 Use the LAYER option to input additional data and record it all on the same map

### Map Customization: Layering

 Use the LAYER option to input additional data and keep it all on the same map

 This allows you to make maps displaying more than one group by region and or city