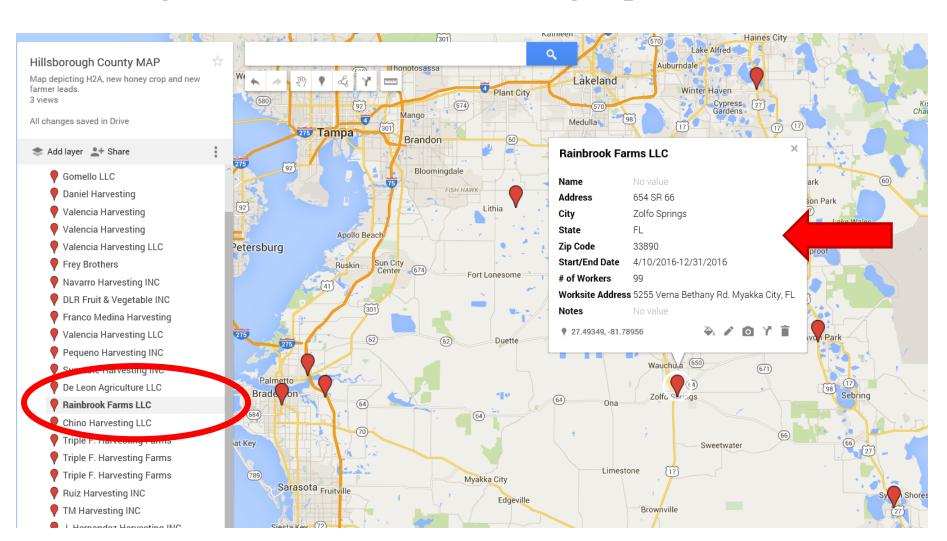

#### Google Maps: Markers

Clicking on the desired marker brings up all information

#### **Google Maps**

 Google will detect any incorrect addresses, these will appear on your data table but NOT on your map

#### **Google Maps**

Click on open table to edit information