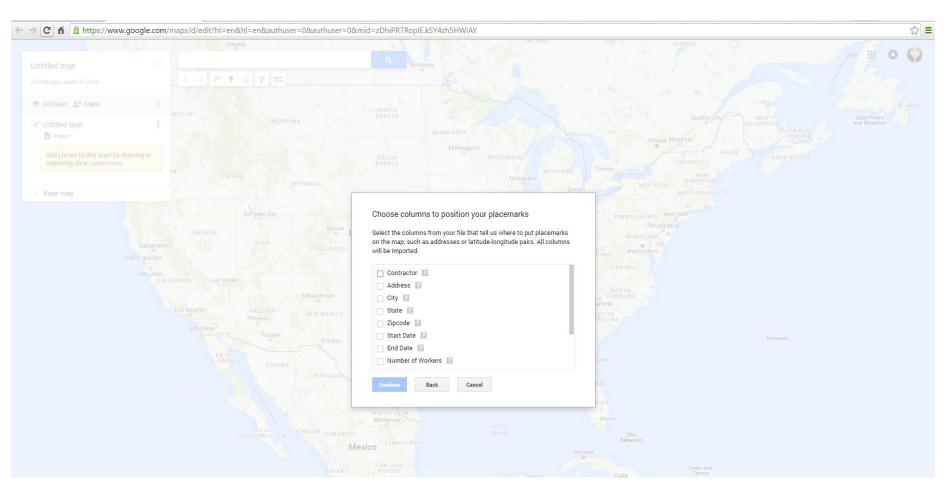

ur search engine search bar, type in <a href="maps.google.com">maps.google.com</a>



Sign into Google using your district email account

**Example:** <u>hillsboroughcomep@gmail.com</u>



One account. All of Google.

Sign in to continue to Google Maps Engine





Check the top right hand corner to ensure you're signed in



- Check the top right hand corner to ensure you're signed in
- Click on the ≡ icon to bring down menu



### Click on My Maps



- Click on My Maps
- Drop down menu appears, click CREATE



Click on IMPORT (your spreadsheet should be finished)



Select your desired Excel spreadsheet from your computer



- Select your desired Excel spreadsheet from your computer
- Tip: Keep all files on a separate folder for easy access.



Make sure to check all appropriate fields.



#### Click CONTINUE



Choose the title of your marker



Choose the title of your marker



- Choose the title of your marker
- Click FINISH



#### Your map will look like this...



Title your map



Enter title and description



#### Map completed





# How to use your Google Maps #6





#### Google Maps: Markers

#### Title of marker





#### Google Maps: Markers

- Title of marker
- Title highlights when your mouse hovers over the marker





#### Google Maps: Markers

Clicking on the desired marker brings up all information





#### **Google Maps**

 Google will detect any incorrect addresses, these will appear on your data table but NOT on your map





#### **Google Maps**

Click on open table to edit information





# **Map Customization Options**

#### Modify each indivi