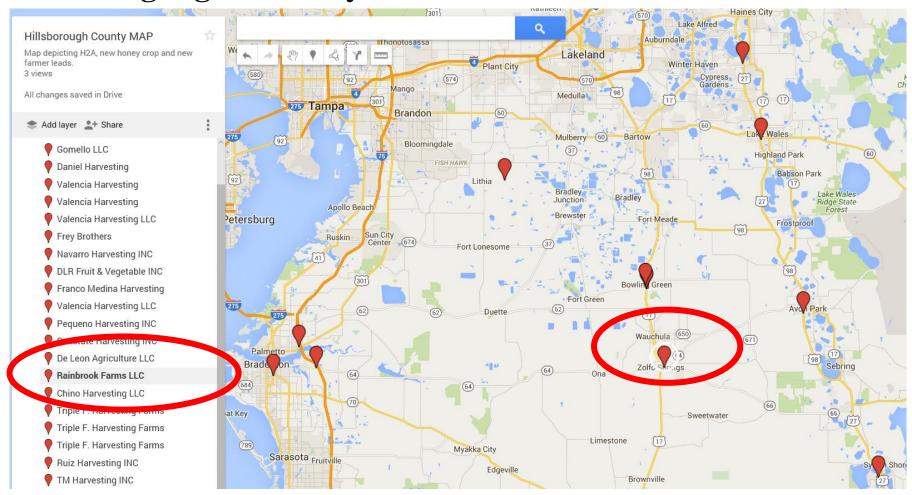

#### Google Maps: Markers

Clicking on the desired marker brings up all information

#### **Google Maps**

 Google will detect any incorrect addresses, these will appear on your data table but NOT on your map