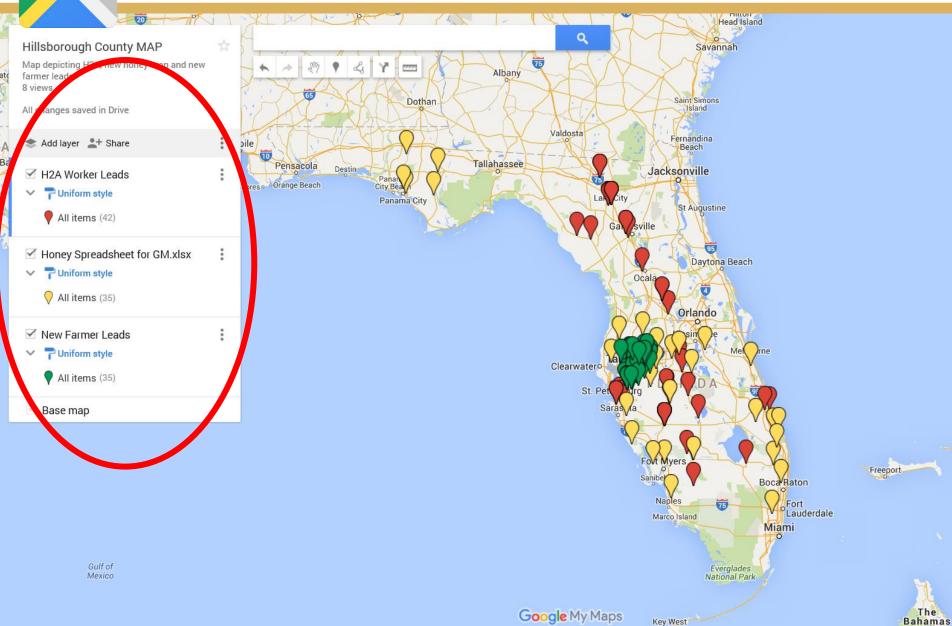

#### **Map Customization: Layering**

 Use the LAYER option to input additional data and record it all on the same map

### Map Customization: Layering

 Use the LAYER option to input additional data and keep it all on the same map

 This allows you to make maps displaying more than one group by region and or city

#### Map completed