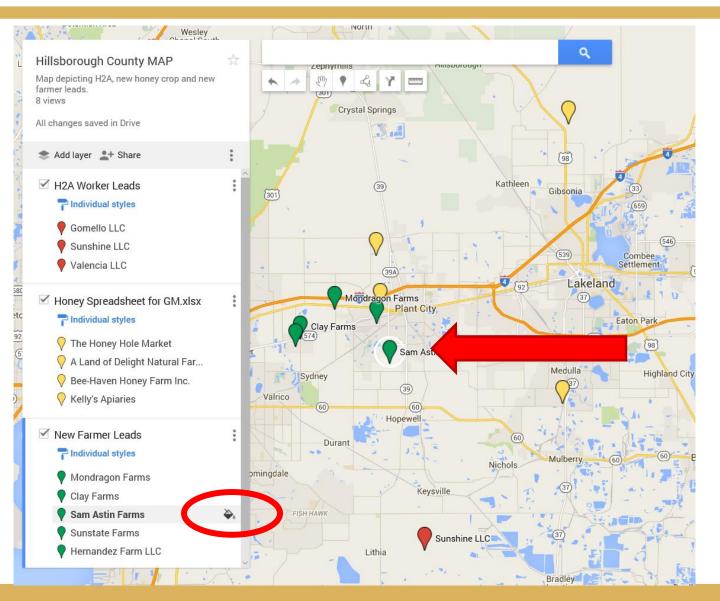

#### Modify each individual layer

- Group places by:
  - uniform style
  - sequence of color and letters
  - individual styles
- Set labels
  - any of the data fields provided (address, city, state, name of resource..)
- Modify marker by:
  - shapes and colors

#### Map Customization: Layering

icon allows
you to
modify
marker
color, shape
and more!

- Edit any information or change the title of your marker
- You will not be allowed to enter any NEW fields, that must be done in the data table