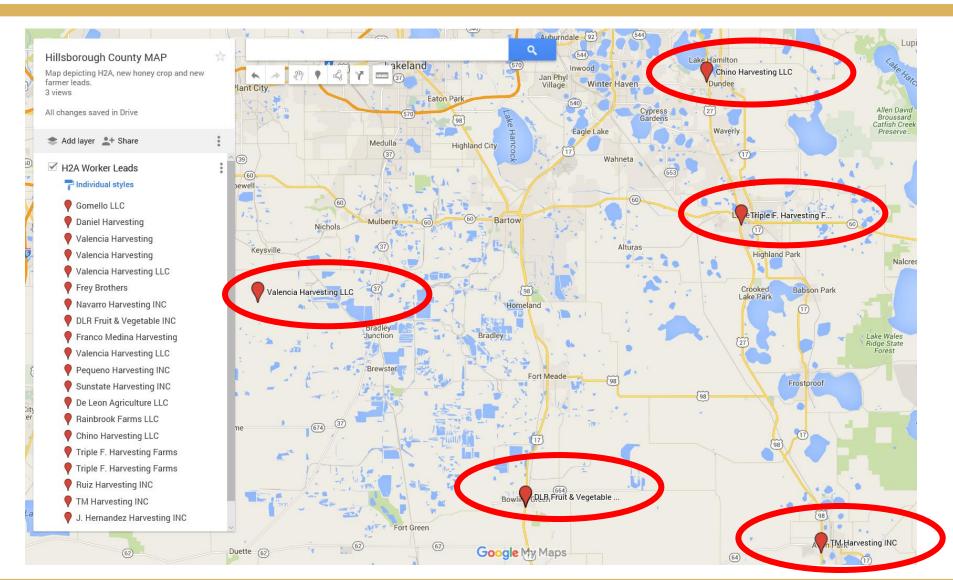

# Google Maps: Markers

- Title of marker
- Title highlights when your mouse hovers over the marker





#### Google Maps: Markers

Clicking on the desired marker brings up all information





#### **Google Maps**

 Google will detect any incorrect addresses, these will appear on your data table but NOT on your map





#### **Google Maps**

Click on open table to edit information





# **Map Customization Options**

#### Modify each individual layer

- Group places by:
  - uniform style
  - sequence of color and letters
  - individual styles
- Set labels
  - any of the data fields provided (address, city, state, name of resource..)
- Modify marker by:
  - shapes and colors



## Map Customization: Labels

Label your markers by name, address, type etc..





# Map Customization: Labels





#### **Map Customization: Layering**

 Use the LAYER option to input additional data and record it all on the same map





### Map Customization: Layering

 Use the LAYER option to input additional data and keep it all on the same map

 This allows you to make maps displaying more than one group by region and or city







#### Map Customization: Layering









icon allows
you to
modify
marker
color, shape
and more!











- Edit any information or change the title of your marker
- You will not be allowed to enter any NEW fields, that must be done in the data table































#### **Map Customization: Different Terrains**

#### Click on base map





#### **Map Customization: Different Terrains**

Select desired map





#### **Map Customization: Different