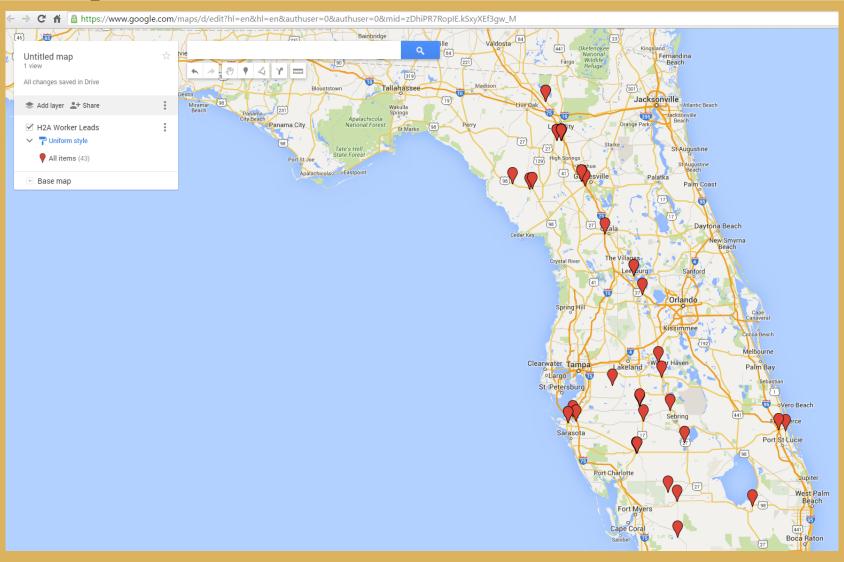

#### Your map will look like this...

Title your map

Enter title and description

#### Map completed