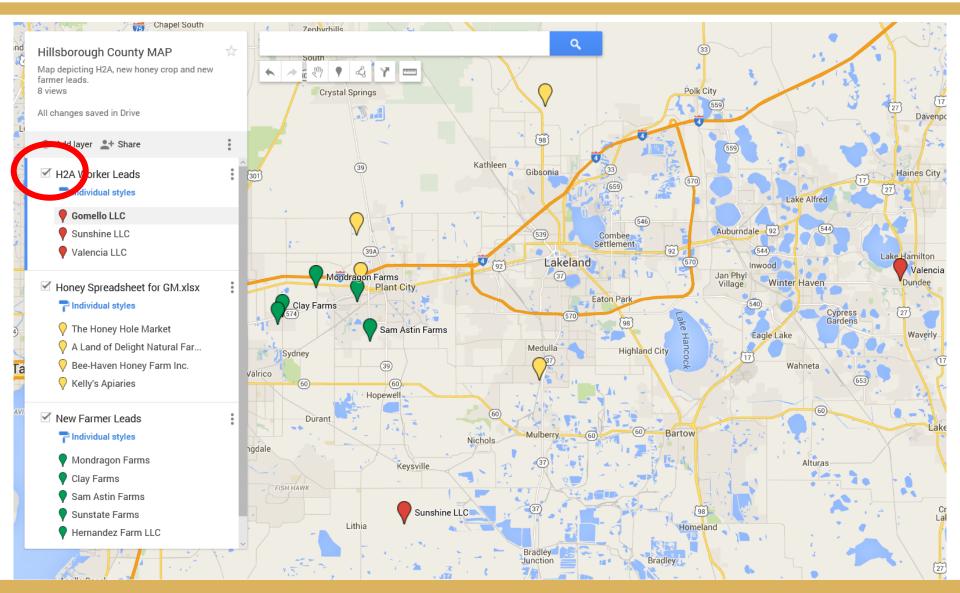

#### **Map Customization: Layering**

 Use the LAYER option to input additional data and record it all on the same map

### Map Customization: Layering

 Use the LAYER option to input additional data and keep it all on the same map

 This allows you to make maps displaying more than one group by region and or city