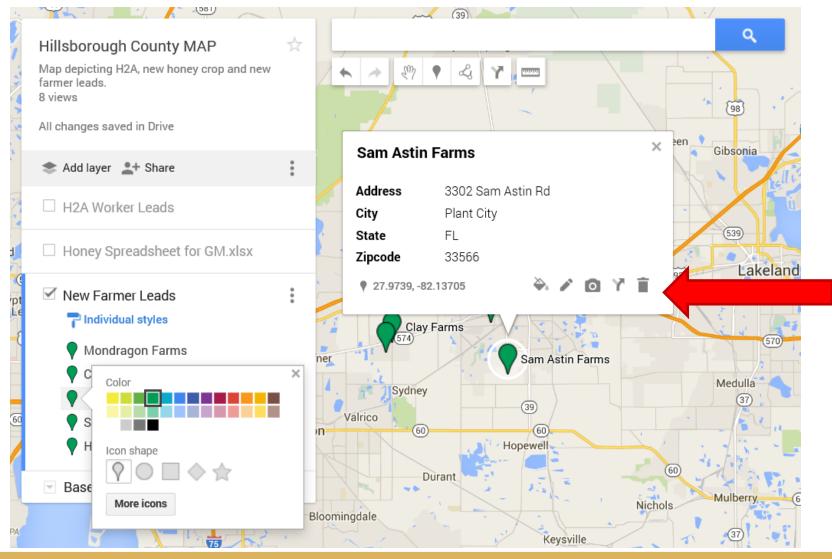

#### Map Customization: Layering

icon allows
you to
modify
marker
color, shape
and more!

- Edit any information or change the title of your marker
- You will not be allowed to enter any NEW fields, that must be done in the data table