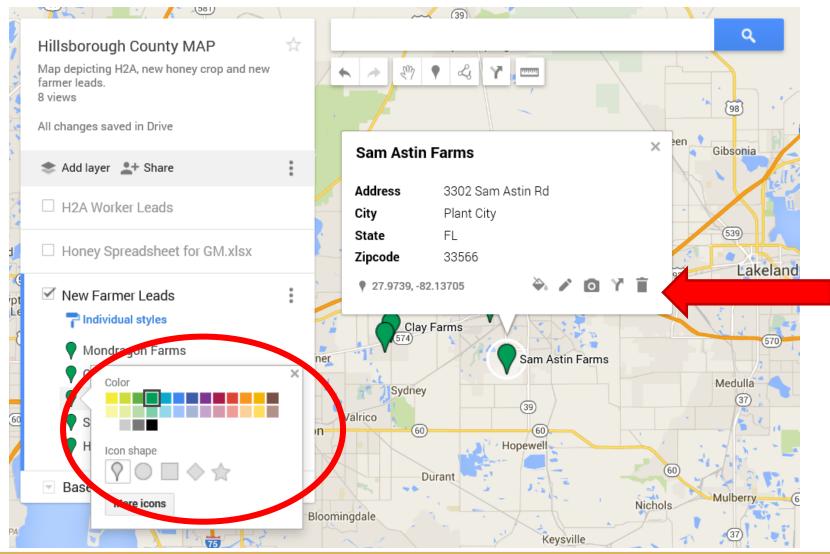

#### Map Customization: Layering

icon allows
you to
modify
marker
color, shape
and more!

- Edit any information or change the title of your marker
- You will not be allowed to enter any NEW fields, that must be done in the data table

#### Google Maps: Markers

Clicking on the desired marker brings up all information