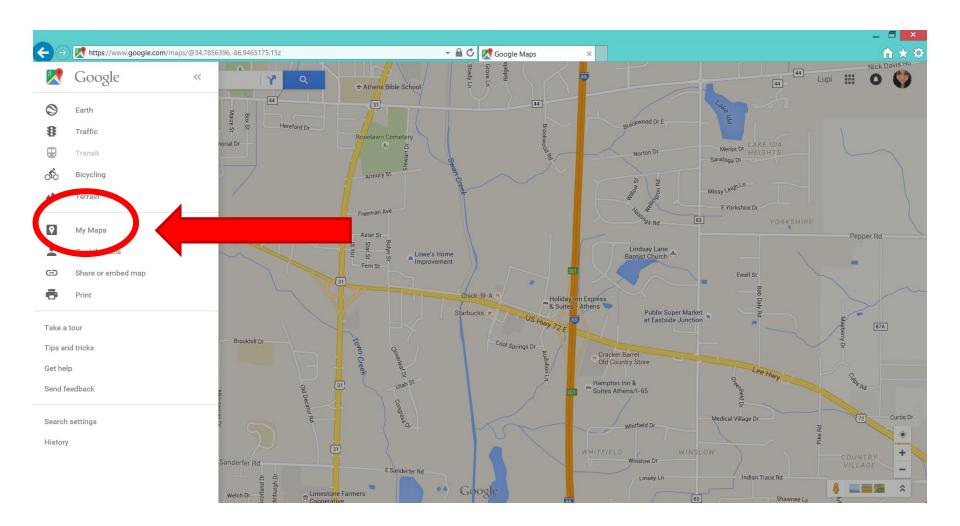

### Click on My Maps

- Click on My Maps
- Drop down menu appears, click CREATE

Click on IMPORT (your spreadsheet should be finished)

Select your desired Excel spreadsheet from your computer

- Select your desired Excel spreadsheet from your computer
- Tip: Keep all files on a separate folder for easy access.