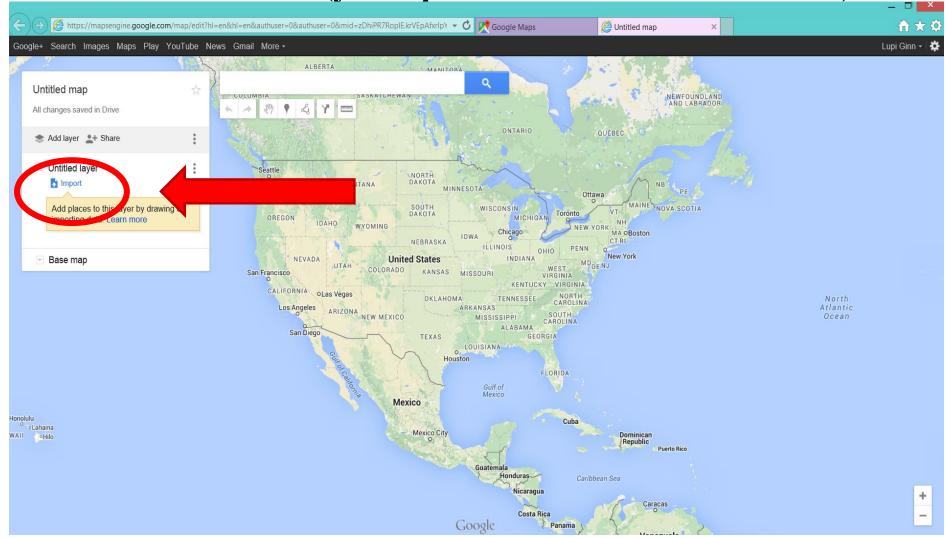

### Click on My Maps

- Click on My Maps
- Drop down menu appears, click CREATE

Click on IMPORT (your spreadsheet should be finished)

Select your desired Excel spreadsheet from your computer

- Select your desired Excel spreadsheet from your computer
- Tip: Keep all files on a separate folder for easy access.