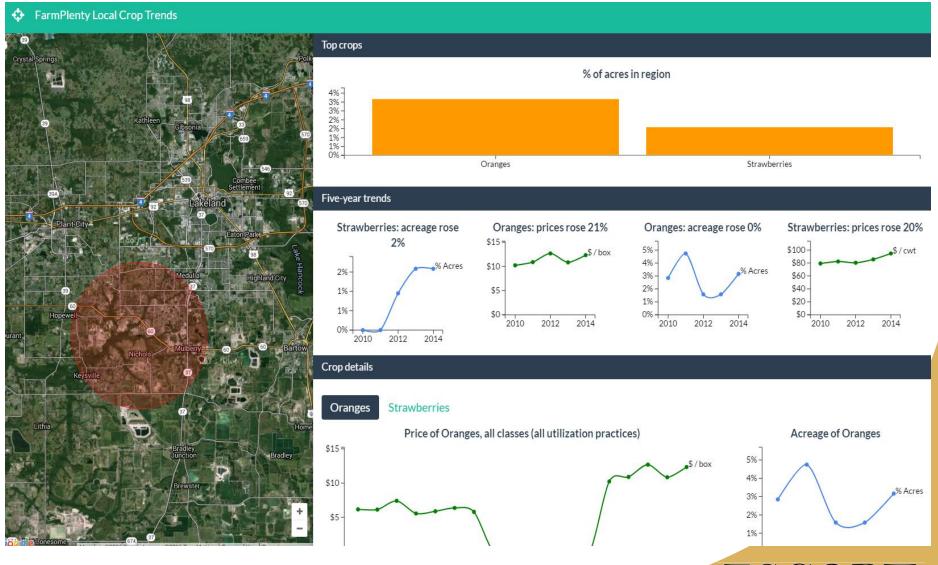

• ice cream

self-serve frozen yogurt • frozen yogurt

3 Orange Blossom

Harvesting Inc

3403 Se Lovejoy St Arcadia, FL 34266

(863) 494-7800

Produce Market



#### Orange Leaf Frozen

#### Yogurt

12908 N Dale Mabry Highway Tampa, FL 33618

(813) 280-2975

Orange Leaf is a self-serve, low-fat, gluten-free frozen treat. We have 16 flavors, 36 toppings,



and endless possibilities!

#### **Orange Tint and Tunes**

#### Inc

9907 Race Track Road Tampa, FL 33626

(813) 749-7104

Orange Tint and Tunes Inc.



#### Orange Blossom Creative

#### G

9 Broadway Dunedin, FL 34698

(727) 647-8181

#### Orange-CO Lp

12010 NE Highway 70 Arcadia, FL 34266

(863) 494-4939



#### **Block Family Orange**

#### Grove

3908 Nw Coker St Arcadia, FL 34266

(863) 494-2977

## FarmPlenty.com/croptrends/#





## Starvingfarmer.com

#### StarvingFarmer.com Directory of American Farmers

Thank you for visiting the online version of the Directory of American Farmers. Please select a state to drill down to the farmers which are listed in that specefic state.

#### © StarvingFarmer.com Directory of American Farmers

- Alabama
- Alaska
- Arizona
- Arkansas
- California
- Colorado
- Connecticut
- Delaware
- Florida
- Georgia
- Hawaii
- Idaho
- Illinois
- Indiana

#### StarvingFarmer.com > Florida

- Alachua County
- Baker County
- Bay County
- Bradford County
- Brevard County
- Broward County
- Calhoun County
- · Charlotte County
- Citrus County
- Clay County
- Collier County
- Columbia County
- · Dade County
- Desoto County
- Dixie County
- Duval County
- Escambia County
- Flagler County
- Frankl