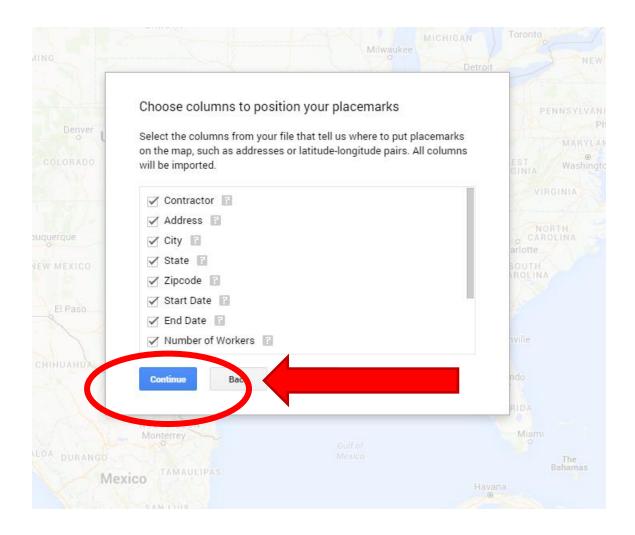

Make sure to check all appropriate fields.

#### Click CONTINUE

Choose the title of your marker

Choose the title of your marker

- Choose the title of your marker
- Click FINISH