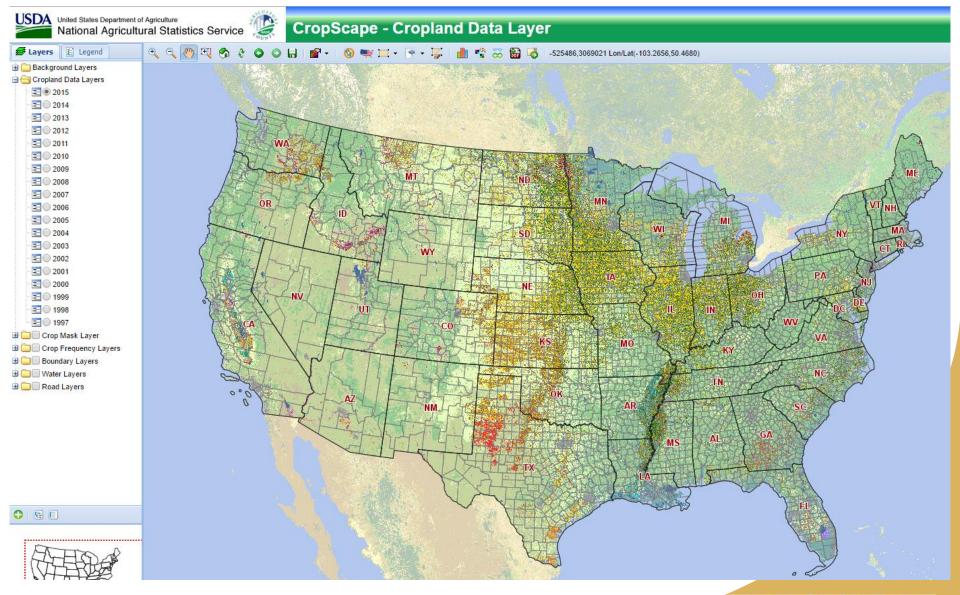

## Massgeodata.gmu.edu/CropScape/

## Massgeodata.gmu.edu/CropScape/

ETA Home > iCERT Portal > Labor Certification Registry