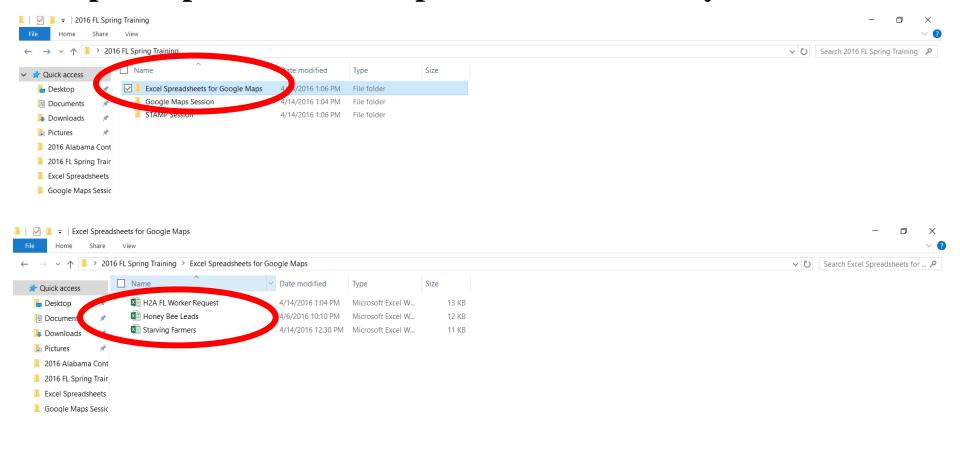

### Click on My Maps

- Click on My Maps
- Drop down menu appears, click CREATE

Click on IMPORT (your spreadsheet should be finished)

Select your desired Excel spreadsheet from your computer

- Select your desired Excel spreadsheet from your computer
- Tip: Keep all files on a separate folder for easy access.