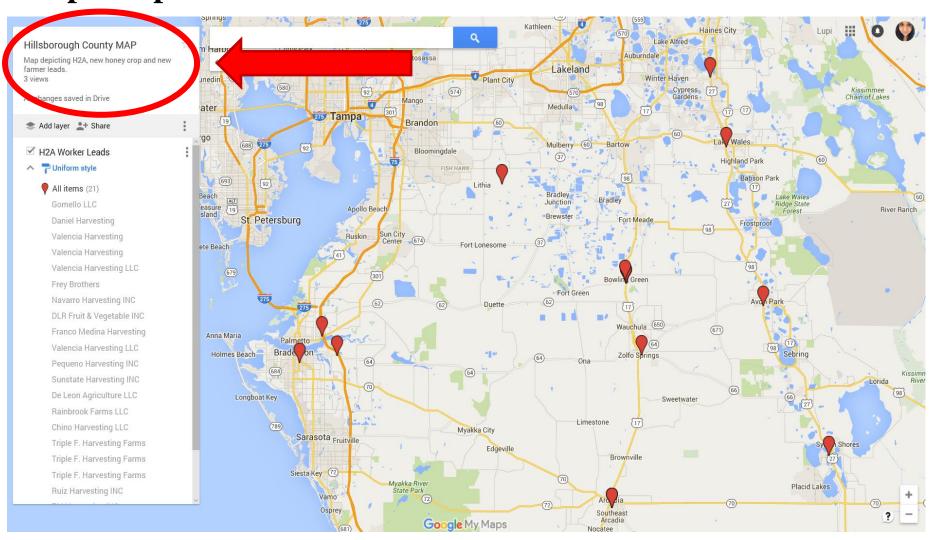

ine





Check the top right hand corner to ensure you're signed in



- Check the top right hand corner to ensure you're signed in
- Click on the ≡ icon to bring down menu



### Click on My Maps



- Click on My Maps
- Drop down menu appears, click CREATE



Click on IMPORT (your spreadsheet should be finished)



Select your desired Excel spreadsheet from your computer



- Select your desired Excel spreadsheet from your computer
- Tip: Keep all files on a separate folder for easy access.



Make sure to check all appropriate fields.



#### Click CONTINUE



Choose the title of your marker



Choose the title of your marker



- Choose the title of your marker
- Click FINISH



#### Your map will look like this...



Title your map



Enter title and description



#### Map completed





# How to use your Google Maps #6





#### Google Maps: Markers

#### Title of marker





#### Google Maps: Markers

- Title of marker
- Title highlights when your mouse hovers over the marker





#### Google Maps: Markers

Clicking on the desired marker brings up all information





#### **Google Maps**

 Google will detect any incorrect addresses, these will appear on your data table but NOT on your map





#### **Google Maps**

Click on open table to edit information





# **Map Customization Options**

#### Modify each individual layer

- Group places by:
  - uniform style
  - sequence of color and letters
  - individual styles
- Set labels
  - any of the data fields provided (address, city, state, name of resource..)
- Modify marker by:
  - shapes and colors



## Map Customi