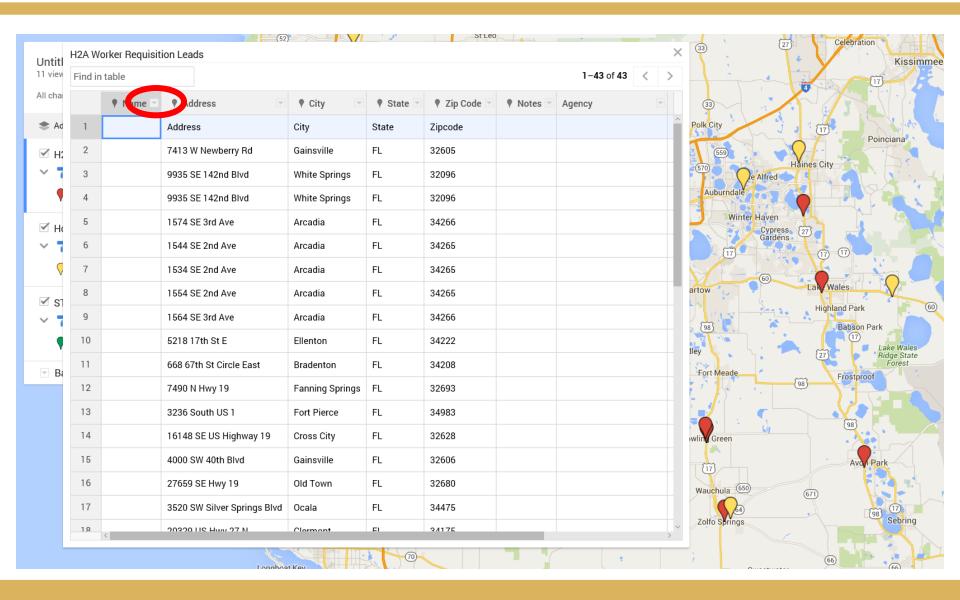

ress, city, state, name of resource..)
- Modify marker by:
  - shapes and colors



## Map Customization: Labels

Label your markers by name, address, type etc..





# Map Customization: Labels





#### **Map Customization: Layering**

 Use the LAYER option to input additional data and record it all on the same map





### Map Customization: Layering

 Use the LAYER option to input additional data and keep it all on the same map

 This allows you to make maps displaying more than one group by region and or city







#### Map Customization: Layering









icon allows
you to
modify
marker
color, shape
and more!











- Edit any information or change the title of your marker
- You will not be allowed to enter any NEW fields, that must be done in the data table































#### **Map Customization: Different Terrains**

#### Click on base map





#### **Map Customization: Different Terrains**

Select desired map





#### **Map Customization: Different Terrains**

Select desired map



#### Things to remember #7

- Verify address to ensure they are correct
- Make sure you are signing in with the correct email address
- Any changes made to your map will reflect automatically





Use your smart phone to access your maps wherever you are!





Download the free Google Map app on your smartphone and sign in...



#### Use your smart phone to access your maps wherever you are!





Click on the ≡icon to bring down the drop menu and select desired map...



#### Use your smart phone to access your maps wherever you are!





Hide or view layers



##