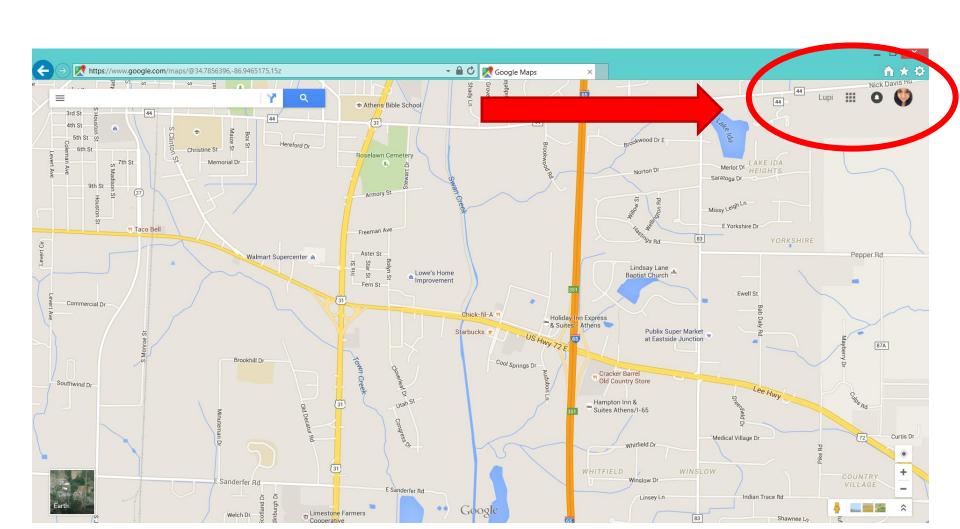

Sign in to continue to Google Maps Engine

Check the top right hand corner to ensure you're signed in

- Check the top right hand corner to ensure you're signed in
- Click on the ≡ icon to bring down menu