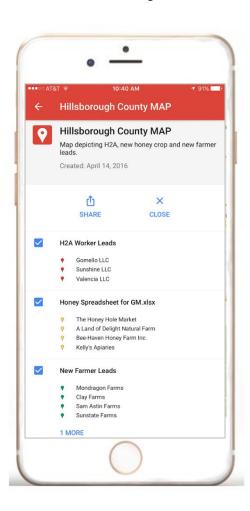

#### Use your smart phone to access your maps wherever you are!

Click on the ≡icon to bring down the drop menu and select desired map...

#### Use your smart phone to access your maps wherever you are!

Hide or view layers