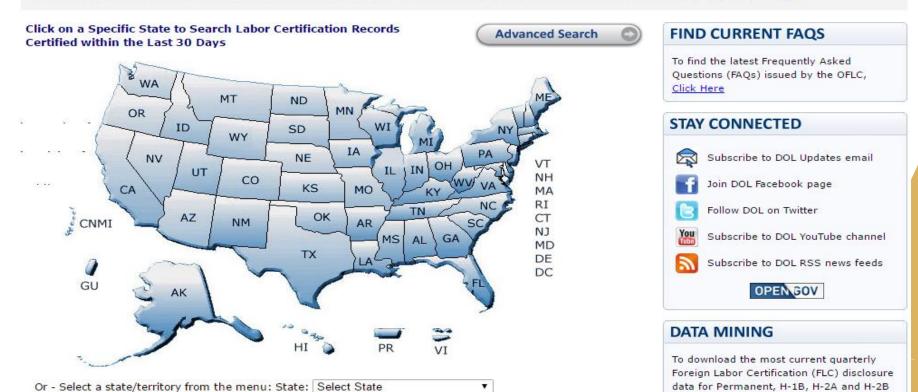

#### **Welcome to the Labor Certification Registry**

The Immigration and Nationality Act (INA) entrusts specific responsibilities to the U.S. Secretary of Labor for the administration of certain employment-based immigration programs that require a labor certification. These statutory and regulatory provisions require all employers seeking a labor certification for either permanent or temporary nonimmigrant employment to first apply to the Secretary of Labor for certification. The Secretary has delegated these responsibilities to the Employment and Training Administration's (ETA's) Office of Foreign Labor Certification (OFLC). OFLC processes labor certification applications for employers seeking to bring foreign workers into the U.S. and grants certifications in those cases where employers can demonstrate that there are not sufficient U.S. workers able, willing, and qualified to perform the work and the wages and working conditions of similarly employed U.S. workers will not be adversely impacted....MORE

programs, Click Here

#### **Public Job Registry**

| Advanced Search                                                                  |                                                                                                                                                                                                                               |                                           |                                 |
|----------------------------------------------------------------------------------|-------------------------------------------------------------------------------------------------------------------------------------------------------------------------------------------------------------------------------|-------------------------------------------|---------------------------------|
| ETA Case Number:                                                                 |                                                                                                                                                                                                                               | Job Title:                                |                                 |
| Case Type:                                                                       | H-2A ▼                                                                                                                                                                                                                        | Employer Name:                            |                                 |
| Status:                                                                          | All ▼                                                                                                                                                                                                                         | Job Order Posting Date Range:             | From: mm/dd/yyyy To: mm/dd/yyyy |
| Occupation:                                                                      | (SOC Code) Search SOC Code                                                                                                                                                                                                    | Start Date of Work Range:                 | From: mm/dd/yyyy To: mm/dd/yyyy |
|                                                                                  | (SOC Title)                                                                                                                                                                                                                   | Industry:                                 | (NAICS Code) Search NAICS Code  |
| State or Territory of<br>Intended Employment:                                    | All ▼                                                                                                                                                                                                                         |                                           | (NAICS Title)                   |
| Job Location within:                                                             | - OR -  10 Miles ▼ of ZIP Code:                                                                                                                                                                                               | Primary Crop:                             | All ▼                           |
|                                                                                  |                                                                                                                                                                                                                               |                                           | Search Reset                    |
| features, please email <u>H-2Ajobreq</u><br>assistance to you in this regard. Ir | disability and are unable to access some of the inform<br><u>pistry.chicaqo@dol.qov</u> or call 1-312-886-8000. Your re<br>n order to help us serve you better, please provide us<br>r addressing a solution to your request. | quest will be referred to the appropriate |                                 |